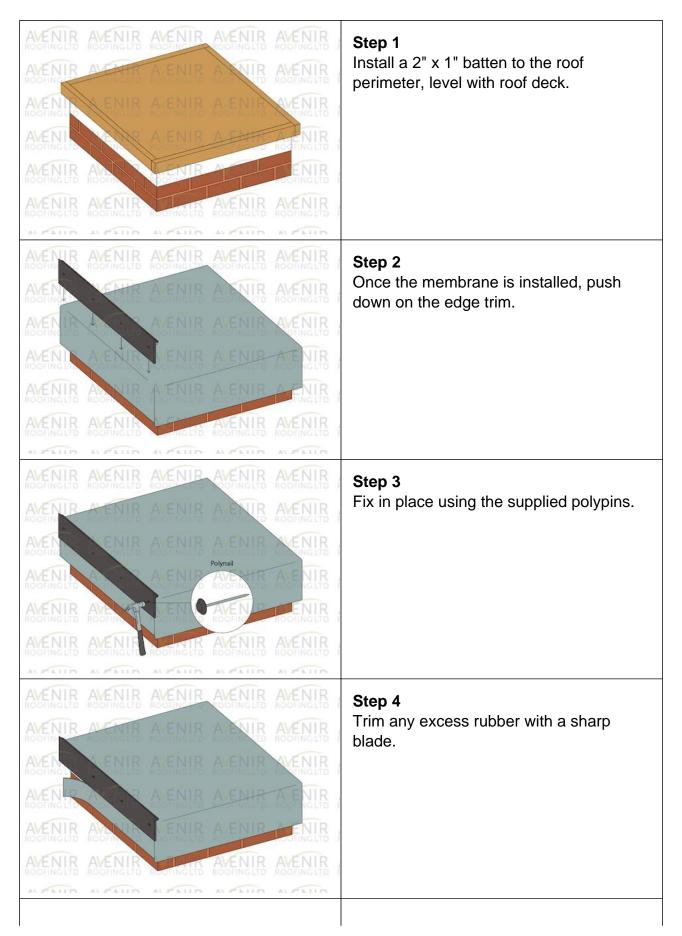

## Edge Trim

A how-to guide to installing edge trims to a Techno EPDM flat roof.

|         | Fearn must be<br>compressed by 70% | Fiestone<br>RubberCo<br>EPDM | wer AVE Phr wood<br>or 0583 deck |         | Step 5<br>Please allow 5mm gap between trims for |
|---------|------------------------------------|------------------------------|----------------------------------|---------|--------------------------------------------------|
|         |                                    | ///月外/日                      | AENIR                            |         | expansion and contraction.                       |
|         |                                    | 1 ANR                        |                                  |         |                                                  |
|         |                                    |                              |                                  |         |                                                  |
|         |                                    |                              | AENIR                            |         |                                                  |
|         |                                    |                              | ROOFINGLTD                       |         |                                                  |
| AL PLUD | AL PALLO                           | AL ENLID                     | AL PAUD                          | AL PAUD |                                                  |