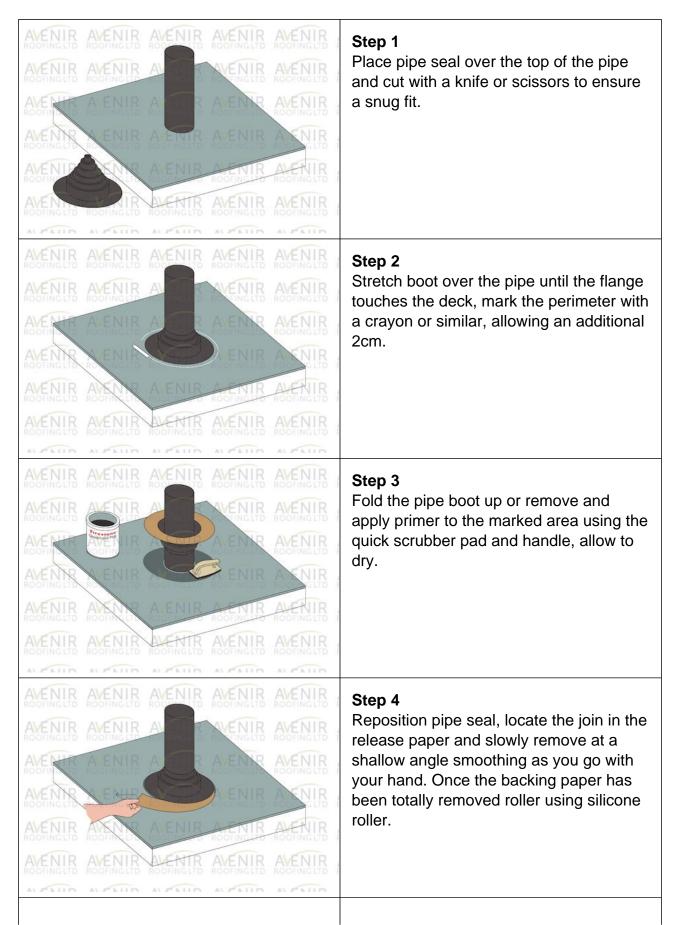

## Pipeseal

A how-to guide to installing a Pipeseal.

| ACOFINGUED ADDALLE ADDALLE ADDALLE ADDALLE ADDALLE | Step 5<br>Apply a small bead of silicone sealant to<br>the top of the pipe seal and secure with<br>jubilee clip. |
|----------------------------------------------------|------------------------------------------------------------------------------------------------------------------|
|----------------------------------------------------|------------------------------------------------------------------------------------------------------------------|